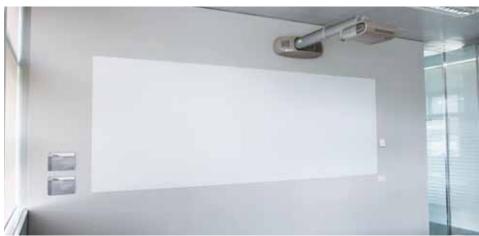

# 3M Whiteboard Film, writing and video projection

3M Whiteboard Film is a high quality white adhesive film, suitable both for writing with water based marker pens, and for projection screen with excellent resolution and brightness.

Flame retardant, non-flammable, is easily erasable and washable. An extremely innovative and prestigious board for offices, meeting rooms, showrooms, schools and universities.