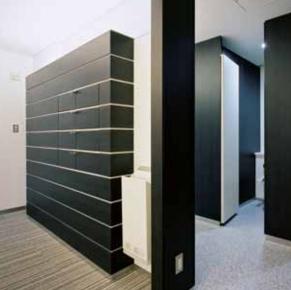

#### Lobbies and Elevators A SPACE WITHIN A SPACE

The often outdated and compromised condition of lifts and elevators can be restored quickly and easily with 3M light self-adhesive films. With more than 500 patterns of 3M DI-NOC Architectural Finishes, the restyling options are countless. Ceilings, walls, handrails and buttons cabin appearance will radically change. Modern style, natural or refined, monochromatic or colours contrasts, briarwood or beech effect, teak

or aluminium, leather or texture, the possibilities to restyling are endless, to meet every need of style, all of high quality and aesthetic value.