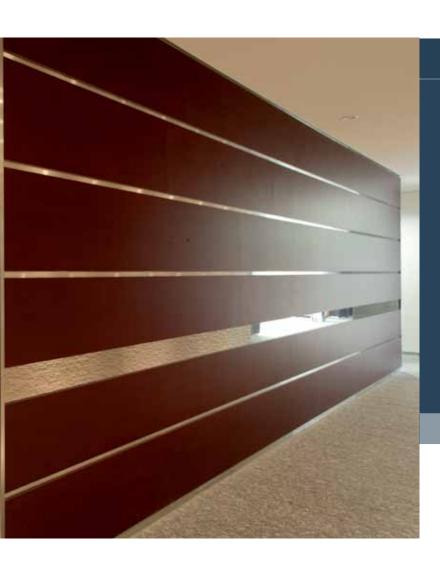

#### Health Care

Hygiene, cleanliness, resistance to water, dirt and impacts are some of the specific requirements to surfaces in hospital environment, which 3M AMD products are ideally able to meet.

A welcoming environment, using both forms and colours, improves productivity of staff and the mood of patients.

RELIABILITY AND EXPERIENCE

DI-NOC FA\_1160 DI-NOC FA\_1150