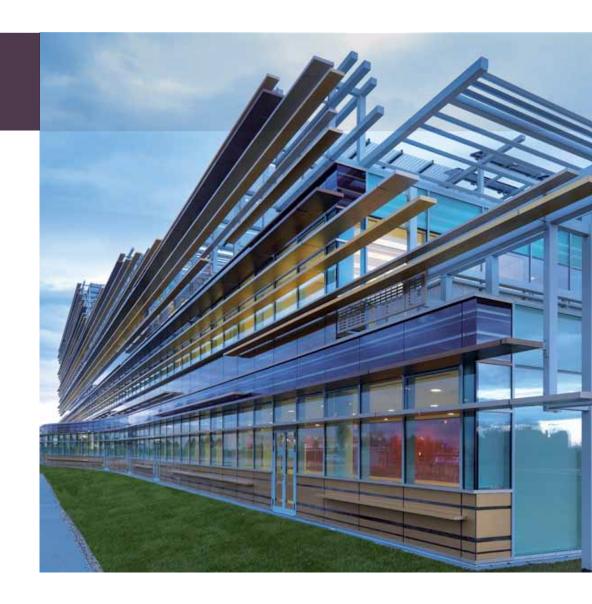

#### 3M DI-NOC Architectural Finishes, for exterior facades

3M DI-NOC Architectural Finishes for Exterior represent the cutting edge of 3M solutions for upgrading continuous facades and exterior spaces. This product range is characterised by lightness, ease of transport and application. It can also be easily cleaned, maintained and removed if required. It is directly applied to existing panels

and walls. Metallic design finishes offer a range of desired architectural finishes. 3M DI-NOC for exterior is highly resistant to weathering and UV rays.

## NARRATION SURFACES

3M DI-NOC Architectural Finishes for Exterior are the highest quality solution for upgrading building envelopes. Diverse finishes and emphasis on metallic colours represent 3M's most effective and efficient surface refurbishment solution for exteriors.

In addition, 3M DI-NOC is very resistant to outdoor weathering and UV rays.