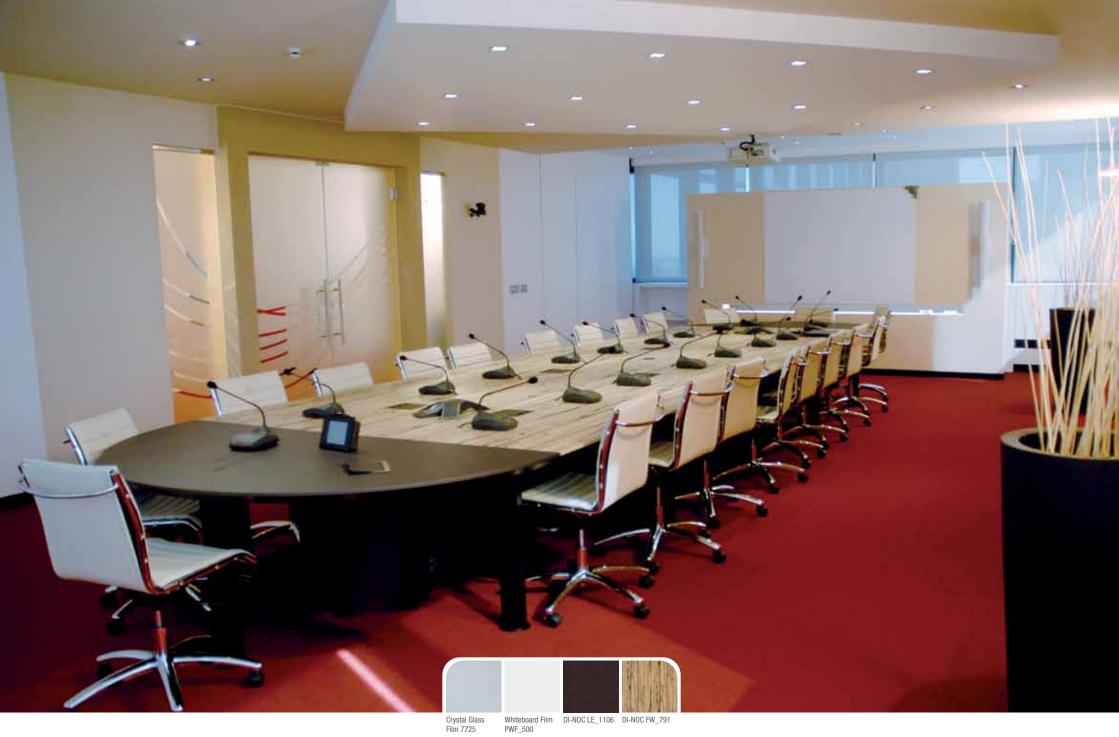

### Corporate

The world of the office is one of the largest markets looking for solutions to upgrade both the environment and space.

From partition to glass walls, from floors to furniture, 3M AMD materials and solutions offer quick and efficient refurbishment systems, with simple and economical post-installation maintenance. An actual second skin for material and graphic design, with countless compositional options, easy to transport, install and remove. In this context 3M AMD products provide the best performance, with designs always in line with the latest trends.

# 3M Whiteboard Film, writing and video projection

3M Whiteboard Film is a high quality white adhesive film, suitable both for writing with water based marker pens, and for projection screen with excellent resolution and brightness.

Flame retardant, non-flammable, is easily erasable and washable. An extremely innovative and prestigious board for offices, meeting rooms, showrooms, schools and universities.