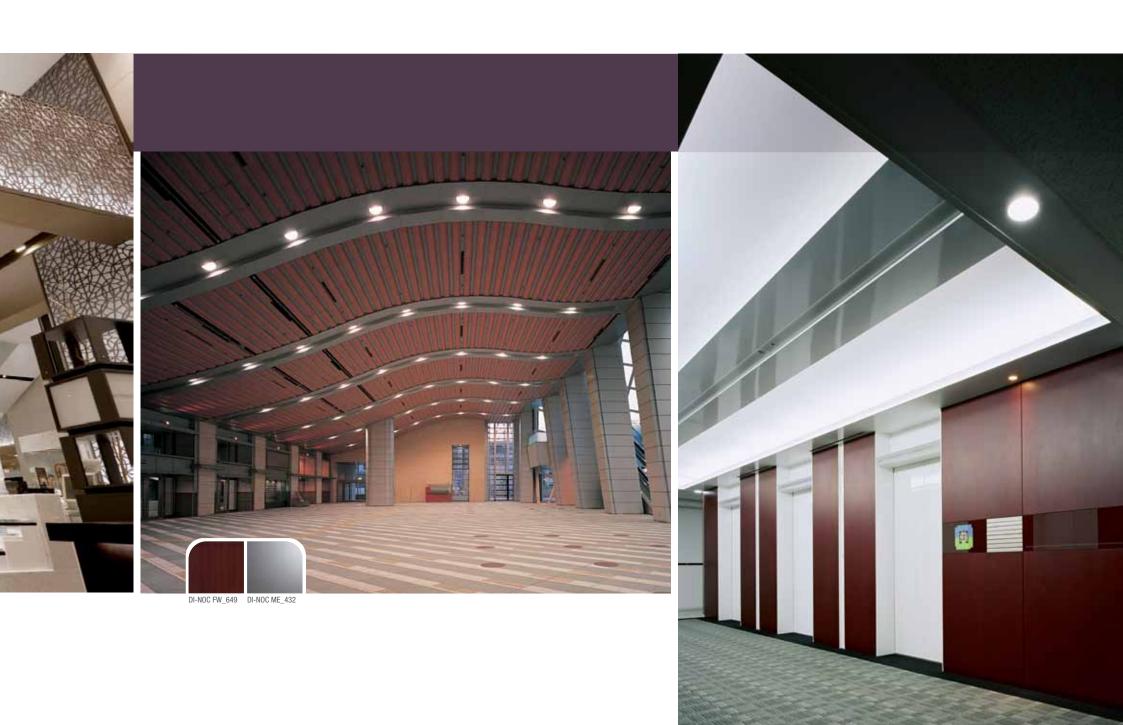

## Ceilings

## POINT OF VIEW

Break the monotony of the usual white and uniform walls, to adapt furnishing into the space that contains it, brighten a room and give it a new look and a new dimension.

Coating the ceiling of a room with wood panelling can have high costs due to the difficulty of installation and high scrap.

Today, thanks to the 3M DI-NOC Finishes,

refurbishment operations are definitely simple,

innovative and fast.

Renovating a ceiling with a stucco effect or natural stone is now possible thanks to the 3M DI-NOC Finishes, with a significant advantage in terms of budget and logistics, without limitation of form, style and size.