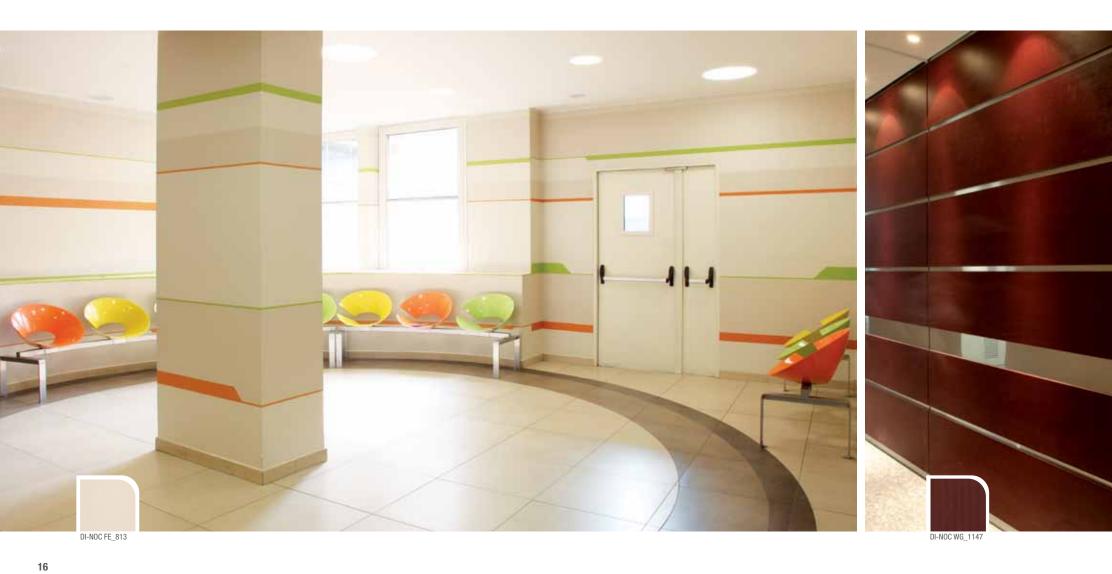

#### Health Care

Hygiene, cleanliness, resistance to water, dirt and impacts are some of the specific requirements to surfaces in hospital environment, which 3M AMD products are ideally able to meet.

A welcoming environment, using both forms and colours, improves productivity of staff and the mood of patients.

RELIABILITY AND EXPERIENCE

DI-NOC FA\_1160 DI-NOC FA\_1150