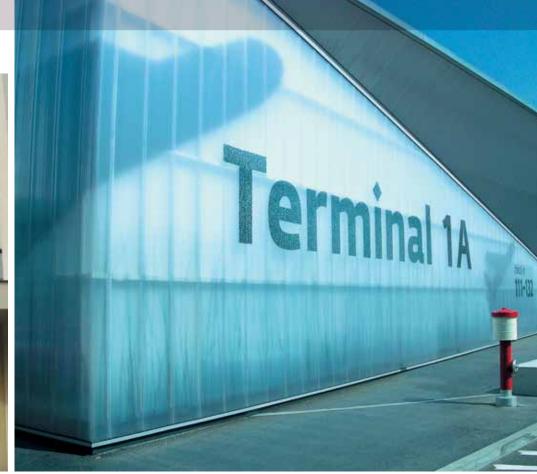

#### 3M DI-NOC Architectural Finishes, for exterior facades

3M DI-NOC Architectural Finishes for Exterior represent the cutting edge of 3M solutions for upgrading continuous facades and exterior spaces. This product range is characterised by lightness, ease of transport and application. It can also be easily cleaned, maintained and removed if required. It is directly applied to existing panels

and walls. Metallic design finishes offer a range of desired architectural finishes. 3M DI-NOC for exterior is highly resistant to weathering and UV rays.