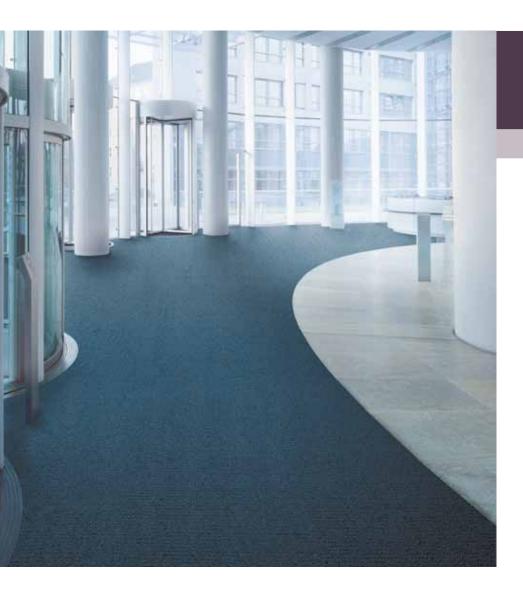

## Floors

## HORIZONTAL PANORAMAS

Horizontal surfaces represent a huge potential for communication and design. As well as providing a barrier against dirt and water, 3M solutions for floors can be digitally printed and cut, for maximum design flexibility.

A system of effective and attractive carpets can help you to make the entrance more pleasant

for visitors and employees, reducing the risk of slipping and maintenance costs.

Fasara Milky Milky