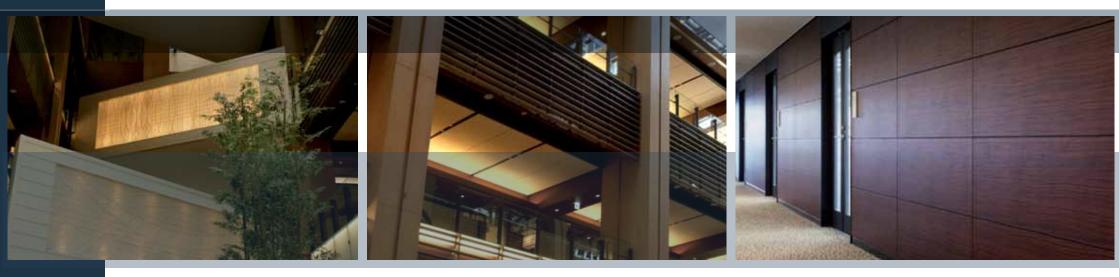

## 3M DI-NOC Architectural Finishes, for interior design

Over 500 patterns in more than 20 families, from metals to fabrics, from stone to lacquers, from wood to carbon, from embossed to hi-tech finishes. A self-adhesive product range which minimises the impact of modifications to intricate environments, a new approach to designing surfaces and organising work space. The characteristics of 3M DI-NOC Architectural Finishes make them suitable for multiple fields of use, from covering walls and partitions to refurbishing false ceilings and

furniture, for a radical but non-invasive redesign of spaces. 3M DI-NOC is fire resistant and IMO certified for marine.

#### 3M DI-NOC Architectural Finishes, for exterior facades

3M DI-NOC Architectural Finishes for Exterior represent the cutting edge of 3M solutions for upgrading continuous facades and exterior spaces. This product range is characterised by lightness, ease of transport and application. It can also be easily cleaned, maintained and removed if required. It is directly applied to existing panels

and walls. Metallic design finishes offer a range of desired architectural finishes. 3M DI-NOC for exterior is highly resistant to weathering and UV rays.