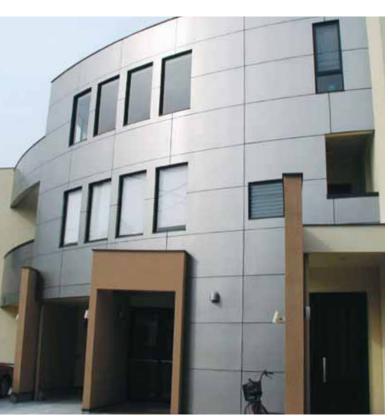

#### 3M DI-NOC Architectural Finishes, for exterior facades

3M DI-NOC Architectural Finishes for Exterior represent the cutting edge of 3M solutions for upgrading continuous facades and exterior spaces. This product range is characterised by lightness, ease of transport and application. It can also be easily cleaned, maintained and removed if required. It is directly applied to existing panels

and walls. Metallic design finishes offer a range of desired architectural finishes. 3M DI-NOC for exterior is highly resistant to weathering and UV rays.

## NARRATION SURFACES

3M DI-NOC Architectural Finishes for Exterior are the highest quality solution for upgrading building envelopes. Diverse finishes and emphasis on metallic colours represent 3M's most effective and efficient surface refurbishment solution for exteriors.

In addition, 3M DI-NOC is very resistant to outdoor weathering and UV rays.