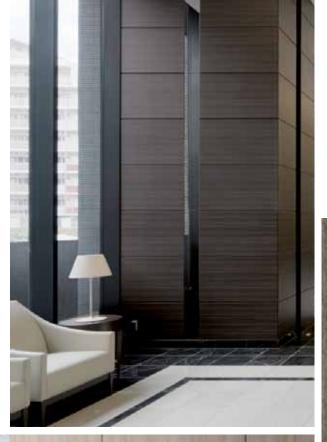

## 3M DI-NOC Architectural Finishes, for interior design

Over 500 patterns in more than 20 families, from metals to fabrics, from stone to lacquers, from wood to carbon, from embossed to hi-tech finishes. A self-adhesive product range which minimises the impact of modifications to intricate environments, a new approach to designing surfaces and organising work space. The characteristics of 3M DI-NOC Architectural Finishes make them suitable for multiple fields of use, from covering walls and partitions to refurbishing false ceilings and

furniture, for a radical but non-invasive redesign of spaces. 3M DI-NOC is fire resistant and IMO certified for marine.