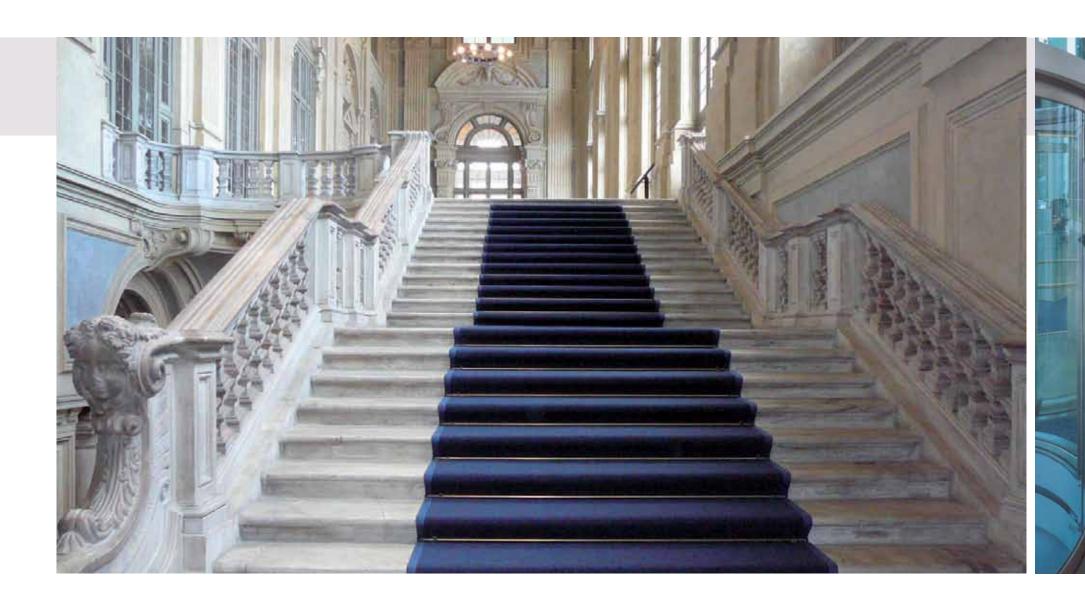

#### Residential

Make every room in the house a unique place, modern or classic, coloured or minimalist.

Give a touch of originality and elegance to doors, windows, screens, partitions, wardrobes, shower rooms, glass doors for furniture, glass for tables, mirrors. Upgrade the common areas and thoroughfares of a historic building: lobby, entry doors, stairs, elevators, fire doors, front

desk, windows, and skylights. 3M AMD solutions transform spaces with surprisingly little impact to budget.