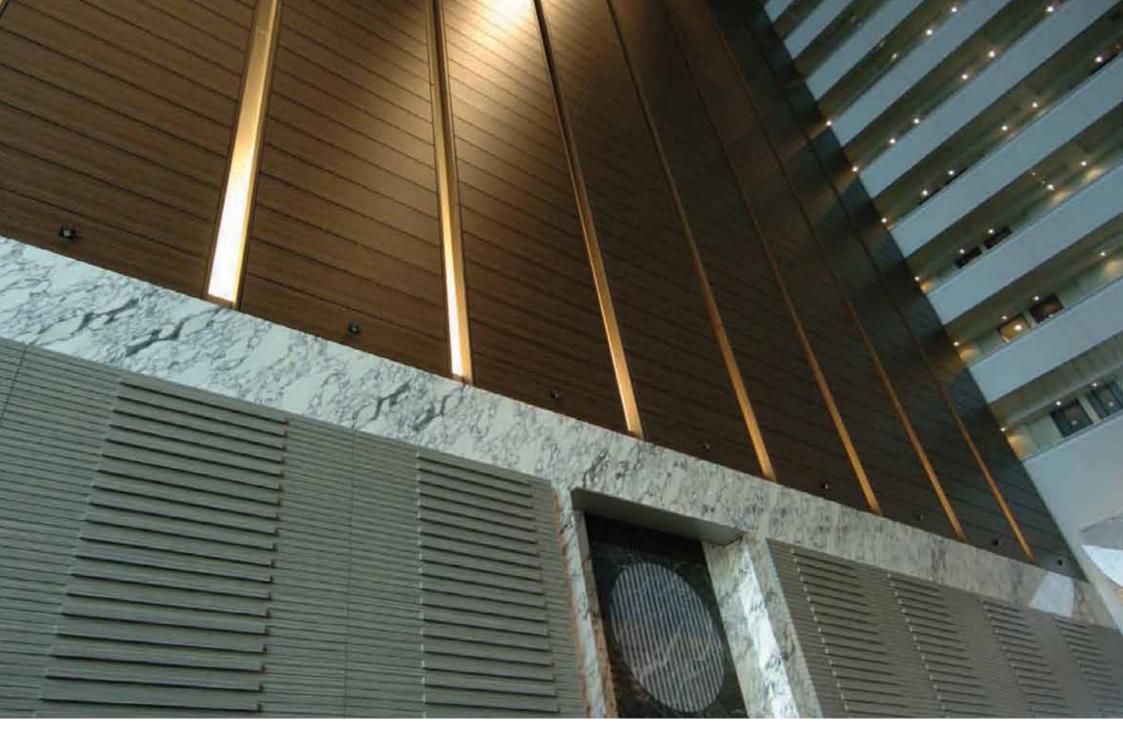

## NARRATION SURFACES

3M DI-NOC Architectural Finishes for Exterior are the highest quality solution for upgrading building envelopes. Diverse finishes and emphasis on metallic colours represent 3M's most effective and efficient surface refurbishment solution for exteriors.

In addition, 3M DI-NOC is very resistant to outdoor weathering and UV rays.