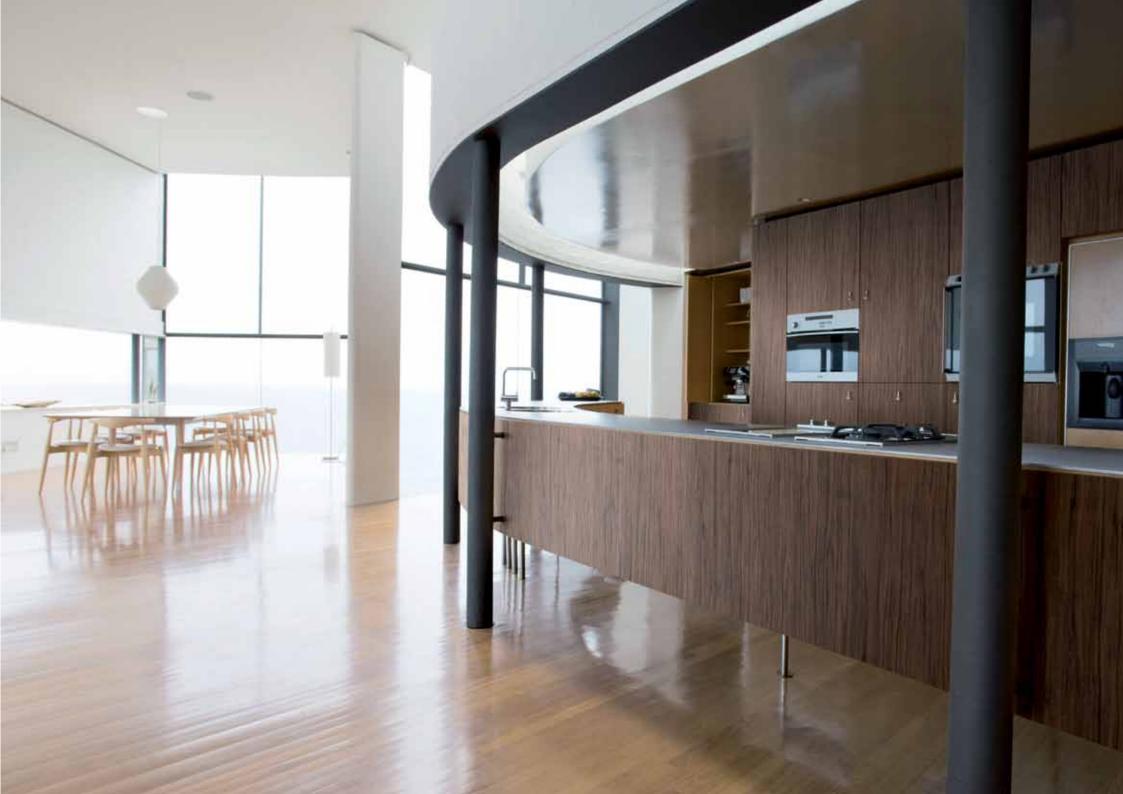

### Corporate

The world of the office is one of the largest markets looking for solutions to upgrade both the environment and space.

From partition to glass walls, from floors to furniture, 3M AMD materials and solutions offer quick and efficient refurbishment systems, with simple and economical post-installation maintenance. An actual second skin for material and graphic design, with countless compositional options, easy to transport, install and remove. In this context 3M AMD products provide the best performance, with designs always in line with the latest trends.

#### Residential

Make every room in the house a unique place, modern or classic, coloured or minimalist.

Give a touch of originality and elegance to doors, windows, screens, partitions, wardrobes, shower rooms, glass doors for furniture, glass for tables, mirrors. Upgrade the common areas and thoroughfares of a historic building: lobby, entry doors, stairs, elevators, fire doors, front

desk, windows, and skylights. 3M AMD solutions transform spaces with surprisingly little impact to budget.