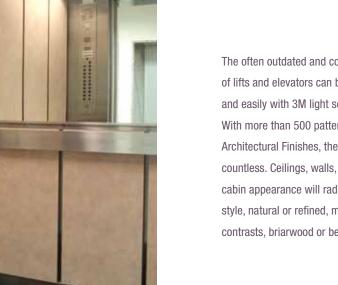

#### Lobbies and Elevators A SPACE WITHIN A SPACE

The often outdated and compromised condition of lifts and elevators can be restored quickly and easily with 3M light self-adhesive films. With more than 500 patterns of 3M DI-NOC Architectural Finishes, the restyling options are countless. Ceilings, walls, handrails and buttons cabin appearance will radically change. Modern style, natural or refined, monochromatic or colours contrasts, briarwood or beech effect, teak

or aluminium, leather or texture, the possibilities to restyling are endless, to meet every need of style, all of high quality and aesthetic value.