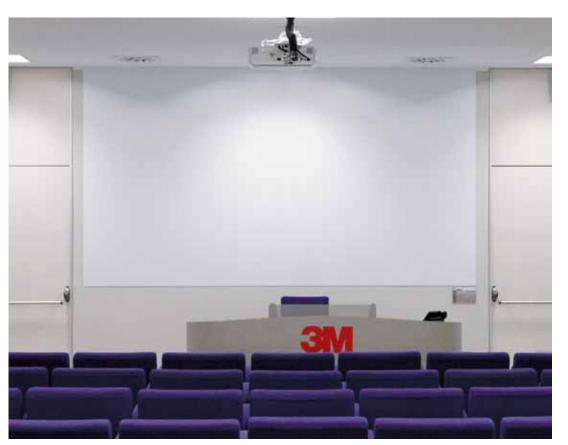

# 3M Whiteboard Film, writing and video projection

3M Whiteboard Film is a high quality white adhesive film, suitable both for writing with water based marker pens, and for projection screen with excellent resolution and brightness.

Flame retardant, non-flammable, is easily erasable and washable. An extremely innovative and prestigious board for offices, meeting rooms, showrooms, schools and universities.