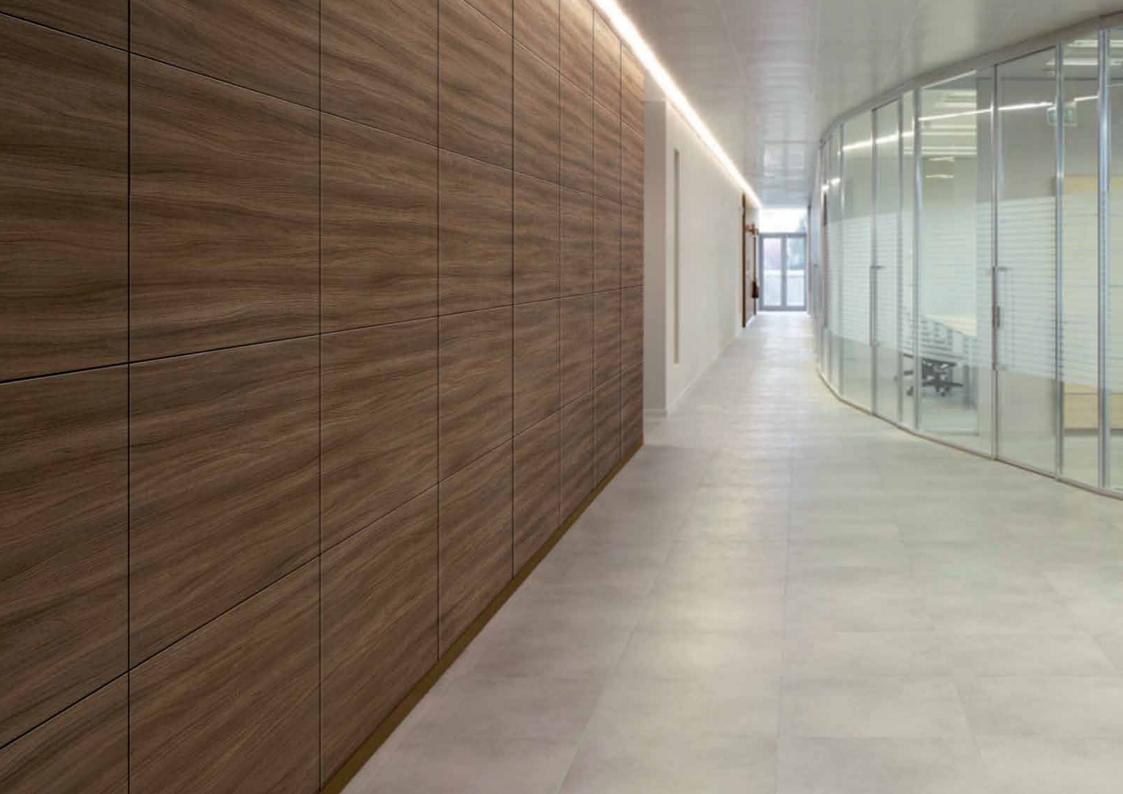

### Corporate

The world of the office is one of the largest markets looking for solutions to upgrade both the environment and space.

From partition to glass walls, from floors to furniture, 3M AMD materials and solutions offer quick and efficient refurbishment systems, with simple and economical post-installation maintenance. An actual second skin for material and graphic design, with countless compositional options, easy to transport, install and remove. In this context 3M AMD products provide the best performance, with designs always in line with the latest trends.

Walls, partitions, floors, ceilings, windows, furniture, facades, elevators: every surface becomes a potential project in which you can use 3M AMD materials for functional solutions to rehabilitate and redesign the space.