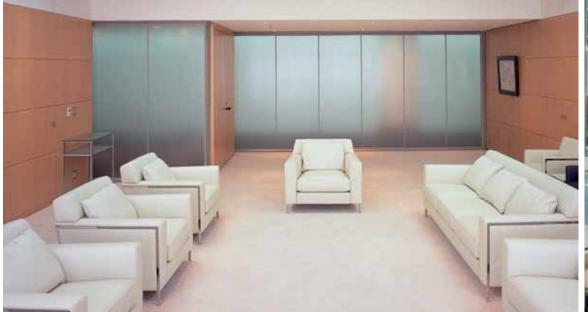

## 3M Fasara Glass Decorative Films, elegance and versatility

3M Fasara Glass Decorative Films is a range of films made of durable polyester with a decorative matte surface, perfect for privacy and decorative applications on glass and windows. Available in more than 50 different designs. Its application is quick, simple and direct, and does not require removal or transfer of the existing glass for pre-fitting preparation.

Ideal for elegant screening of conference room, waiting rooms, glass partitions.

In addition to a striking visual effect, 3M Fasara ensure the safety of glass, holding the fragments in case of accidental breakage and reduces up to 99% UV radiation.