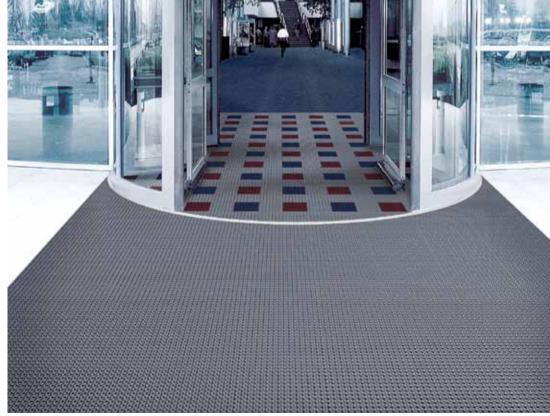

## HORIZONTAL PANORAMAS

Horizontal surfaces represent a huge potential for communication and design. As well as providing a barrier against dirt and water, 3M solutions for floors can be digitally printed and cut, for maximum design flexibility.

A system of effective and attractive carpets can help you to make the entrance more pleasant

for visitors and employees, reducing the risk of slipping and maintenance costs.

Fasara Milky Milky