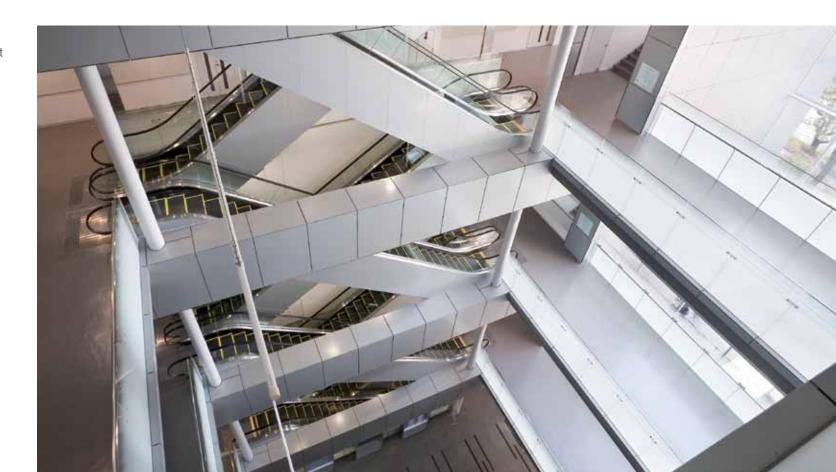

#### Lobbies and Elevators A SPACE WITHIN A SPACE

The often outdated and compromised condition of lifts and elevators can be restored quickly and easily with 3M light self-adhesive films. With more than 500 patterns of 3M DI-NOC Architectural Finishes, the restyling options are countless. Ceilings, walls, handrails and buttons cabin appearance will radically change. Modern style, natural or refined, monochromatic or colours contrasts, briarwood or beech effect, teak

or aluminium, leather or texture, the possibilities to restyling are endless, to meet every need of style, all of high quality and aesthetic value.